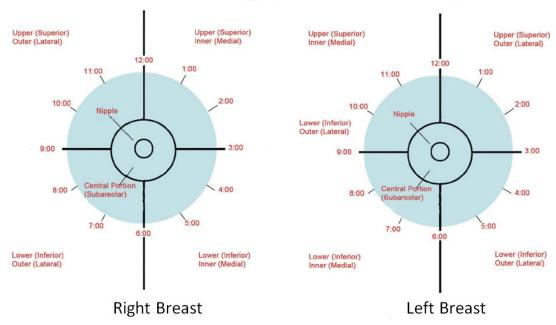

#### Mark on the following graph to indicate location of pain, surgery or lumps:

# Clock and Quadrants of the Breast

|     |                                                            |       |              |      |           |         |         |        |                  | Yes | No |
|-----|------------------------------------------------------------|-------|--------------|------|-----------|---------|---------|--------|------------------|-----|----|
| 10. | Have you ever tal                                          | ken   | contracepti  | ve p | oills for | r more  | han on  | e yeai | :?               |     |    |
|     | If yes,                                                    | 0     | Currently    | 0    | Less t    | han 5 y | ears C  | Mo     | re than 5 years  |     |    |
| 11. | Have you had pha                                           | arma  | aceutical ho | rm   | one rep   | olaceme | nt ther | ару (Е | HRT)?            |     |    |
|     | If yes,                                                    | 0     | Currently    | 0    | Less      | than 5  | ears    | 0 M    | ore than 5 years |     |    |
| 12. | Do you have an a                                           | nnu   | al physical  | exa  | minati    | on by a | doctor  | ?      |                  |     |    |
| 13. | Do you perform a                                           | ı mo  | onthly breas | t se | lf-exar   | n?      |         |        |                  |     |    |
| 14. | Have you ever sn                                           | ıoke  | ed?          |      |           |         |         |        |                  |     |    |
|     | Have you ever be<br>Total mammogra                         |       | •            | ith  | diabet    | es?     |         |        |                  |     |    |
| 18. | Date of last mamr<br>Your age at your<br>Number of full te | first | mammogr      | amʻ  | ?         |         | ed?     |        |                  |     |    |
| 20. | Have you had bre If yesDate:                               |       |              |      | .ight     | _ Resul | ts: Neg | gative | Positive         | _   |    |
| 21. | Have you had bre<br>If yesDate:                            |       |              | p    | ight      | Recui   | ts: Nec | rative | Positive         |     |    |